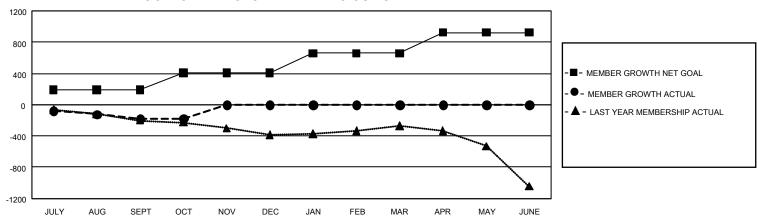

## GOALS AND ACTUAL MEMBERS CUMULATIVE

| DROPPED CLUBS: 10 |     | 176 CLUBS OF 952 ADDED 1<br>OR MORE NEW MEMBERS | GENDER DISTRIBUTION                |                 |  |
|-------------------|-----|-------------------------------------------------|------------------------------------|-----------------|--|
|                   |     |                                                 | MALE                               | 15,473 (75.45%) |  |
|                   |     |                                                 | FEMALE                             | 5,034 (24.55%)  |  |
| DROPPED MEMBERS   |     |                                                 | NON BINARY                         | 0 (0.00%)       |  |
| DECEASED          | 73  |                                                 | PREFER NOT TO ANSWER               | 1 (0.00%)       |  |
| CLUB CANCELLED    | 0   |                                                 | TOTAL FAMILY UNIT MEMBERS 60       |                 |  |
| OTHER             | 401 | CLICK HERE FOR                                  |                                    |                 |  |
| TOTAL             | 474 | CUMULATIVE MEMBERSHIP DATA                      | FAMILY MEMBERS PAYING HALF DUES 30 |                 |  |

## GMT Constitutional Area 4, Group A

REPORT DOES NOT INCLUDE CLUBS IN UNDISTRICTED AREAS.

| Clubs                 |               |           |               | Members               |                          |                         |                                              |
|-----------------------|---------------|-----------|---------------|-----------------------|--------------------------|-------------------------|----------------------------------------------|
| RESULTS FOR 2023-2024 |               |           |               | RESULTS FOR 2023-2024 |                          |                         |                                              |
| QUARTER               | NEW CLUB GOAL | NEW CLUBS | DROPPED CLUBS | QUARTER MI            | EMBER GROWTH NET<br>GOAL | MEMBER GROWTH<br>ACTUAL | DROPPED MEMBERS ACTUAL (including transfers) |
| JULY/AUG/SEPT         | 0             | 1         | 9             | JULY/AUG/SEP1         | Г 193                    | 195                     | 355                                          |
| OCT/NOV/DEC           | 30            | 0         | 1             | OCT/NOV/DEC           | 214                      | 128                     | 118                                          |
| JAN/FEB/MAR           | 18            | 0         | 0             | JAN/FEB/MAR           | 251                      | 0                       | 0                                            |
| APR/MAY/JUNE          | 9             | 0         | 0             | APR/MAY/JUNE          | 267                      | 0                       | 0                                            |