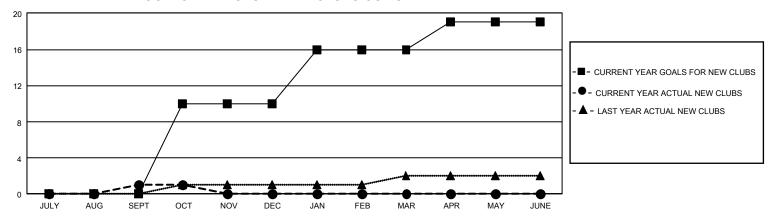

## GOALS AND ACTUAL NEW CLUBS CUMULATIVE

## GMT Constitutional Area 4, Group A

REPORT DOES NOT INCLUDE CLUBS IN UNDISTRICTED AREAS.

| Clubs                 |               |           |               | Members               |                          |                         |                                              |
|-----------------------|---------------|-----------|---------------|-----------------------|--------------------------|-------------------------|----------------------------------------------|
| RESULTS FOR 2023-2024 |               |           |               | RESULTS FOR 2023-2024 |                          |                         |                                              |
| QUARTER               | NEW CLUB GOAL | NEW CLUBS | DROPPED CLUBS | QUARTER MI            | EMBER GROWTH NET<br>GOAL | MEMBER GROWTH<br>ACTUAL | DROPPED MEMBERS ACTUAL (including transfers) |
| JULY/AUG/SEPT         | 0             | 1         | 9             | JULY/AUG/SEP1         | Г 193                    | 195                     | 355                                          |
| OCT/NOV/DEC           | 30            | 0         | 1             | OCT/NOV/DEC           | 214                      | 128                     | 118                                          |
| JAN/FEB/MAR           | 18            | 0         | 0             | JAN/FEB/MAR           | 251                      | 0                       | 0                                            |
| APR/MAY/JUNE          | 9             | 0         | 0             | APR/MAY/JUNE          | 267                      | 0                       | 0                                            |